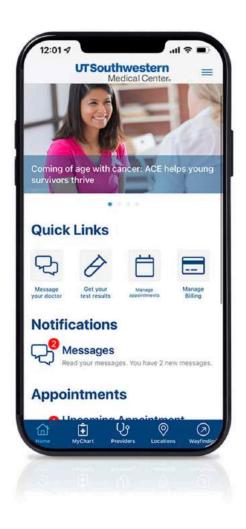

### **UTSWMyCare**

UTSWMyCare, our streamlined, one-app solution delivers an exceptional experience. It helps patients easily manage their health and stay connected with their provider, all with a sense of security throughout their health care journey. The UTSWMyCare app provides access to medical records, lab results, messaging, prescription refills, scheduling, video visits, and wayfinding.

A few features are true differentiators from other health system apps. For a video visit, just log into the UTSWMyCare app and have everything from the check-in, visit with your provider, and follow-up scheduling all in one place. When a visit to our main campus is essential, UTSWMyCare has a navigation feature that will give turn-by-turn visual and audio directions from the parking garage to the front desk at your doctor's office.

For those who prefer a ride-sharing service, our patients can access Uber and Lyft from within UTSWMyCare and request a ride to any of our locations. In short, UTSWMyCare offers a simple and convenient digital experience for our patients.

Download UTSWMyCare mobile app