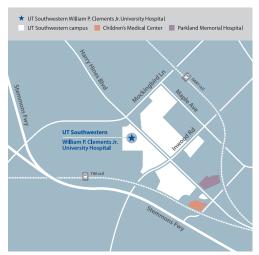

### **Getting here**

UT Southwestern Medical Center is located in the Southwestern Medical District, off I-35E (Stemmons Freeway) just northwest of downtown Dallas.

Blue directional signs are installed throughout Southwestern Medical District to help our patients and visitors navigate throughout the Medical Center.

Hear automated directions to the campus at 214-648-6264 or visit utswmed.org for maps to specific clinics.